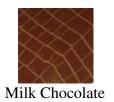

to greatly reduce stress and pain from constantly standing on a hard floor.
- Designer salon mats are 3/4" thick with safety beveled edges to prevent tripping.
- The polyurethane foam used in these salon mats is manufactured with a superior balance of compression and resistance to absorb and disperse shock while providing the superior stability support for many years.

Item No: SLNCCDPU

| Standard Sizes (Approximate)          |          |          |
|---------------------------------------|----------|----------|
| Size                                  | Qty. 1   | Qty. 2+  |
| 2' x 3' x 3/4" Rectangle NO Cut-Out   | \$79.99  | \$77.76  |
| 3' x 5' x 3/4" Semi-Circle w/ Cut-Out | \$158.99 | \$156.60 |
| 3' x 5' x 3/4" Rectangle w/ Cut-Out   | \$198.99 | \$196.44 |

## **Standard Colors**









Silver Martini Candy Apple