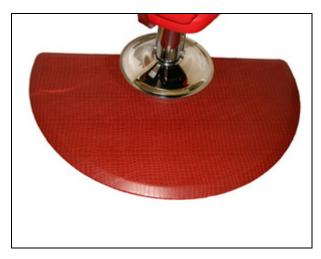

## Designer Polyurethane Salon Mats

Designer Polyurethane Salon Mats offer all the great benefits and comfort of our traditional polyurethane sponge salon mats but with a fresh, eye-catching surface design. These designer salon mats increase comfort and energy all day long, which leads to less fatigue and stress on the body, especially when standing for long periods of time.

- These attractive salon mats increasing blood flow in the back, knees, legs and feet to greatly reduce stress and pain from constantly standing on a hard floor.
- Designer salon mats are 3/4" thick with safety beveled edges to prevent tripping.
- The polyurethane foam used in these salon mats is manufactured with a superior balance of compression and resistance to absorb and disperse shock while providing the superior stability support for many years.

Item No: SLNCCDPU

| Standard Sizes (Approximate)          |          |          |
|---------------------------------------|----------|----------|
| Size                                  | Qty. 1   | Qty. 2+  |
| 2' x 3' x 3/4" Rectangle NO Cut-Out   | \$79.99  | \$77.76  |
| 3' x 5' x 3/4" Semi-Circle w/ Cut-Out | \$158.99 | \$156.60 |
| 3' x 5' x 3/4" Rectangle w/ Cut-Out   | \$198.99 | \$196.44 |